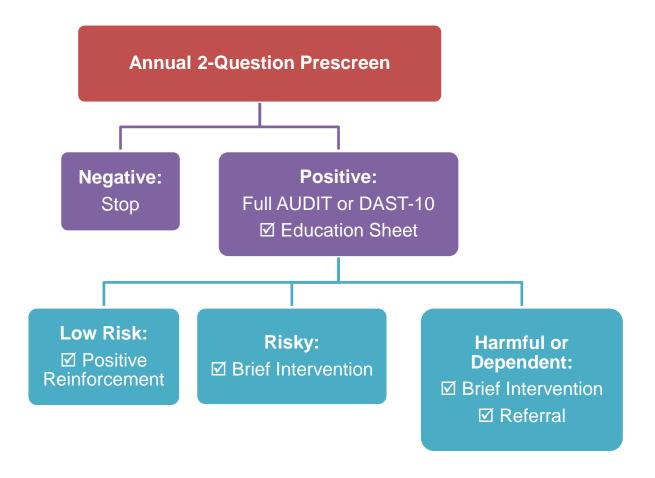

## **SBIRT Process Overview**

| Step: Who: | What you need: |
|------------|----------------|
|------------|----------------|

| Annual 2-Question<br>Prescreen | Everyone                 | Annual Prescreen Form                              |
|--------------------------------|--------------------------|----------------------------------------------------|
| Full Screen                    | If Prescreen is Positive | AUDIT (Alcohol) or<br>DAST-10 (Drugs) or<br>Both   |
|                                |                          | Patient Education Sheet                            |
| Action  Harmful or Dependent   | Risky                    | Brief Intervention                                 |
|                                | Harmful or Dependent     | Brief Intervention & Referral or Treatment Locator |